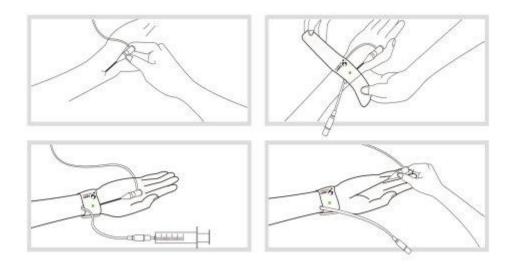

# Tips:

- · Confirm no damage of the product before use
- · Confirm to inflate balloon only through check valve